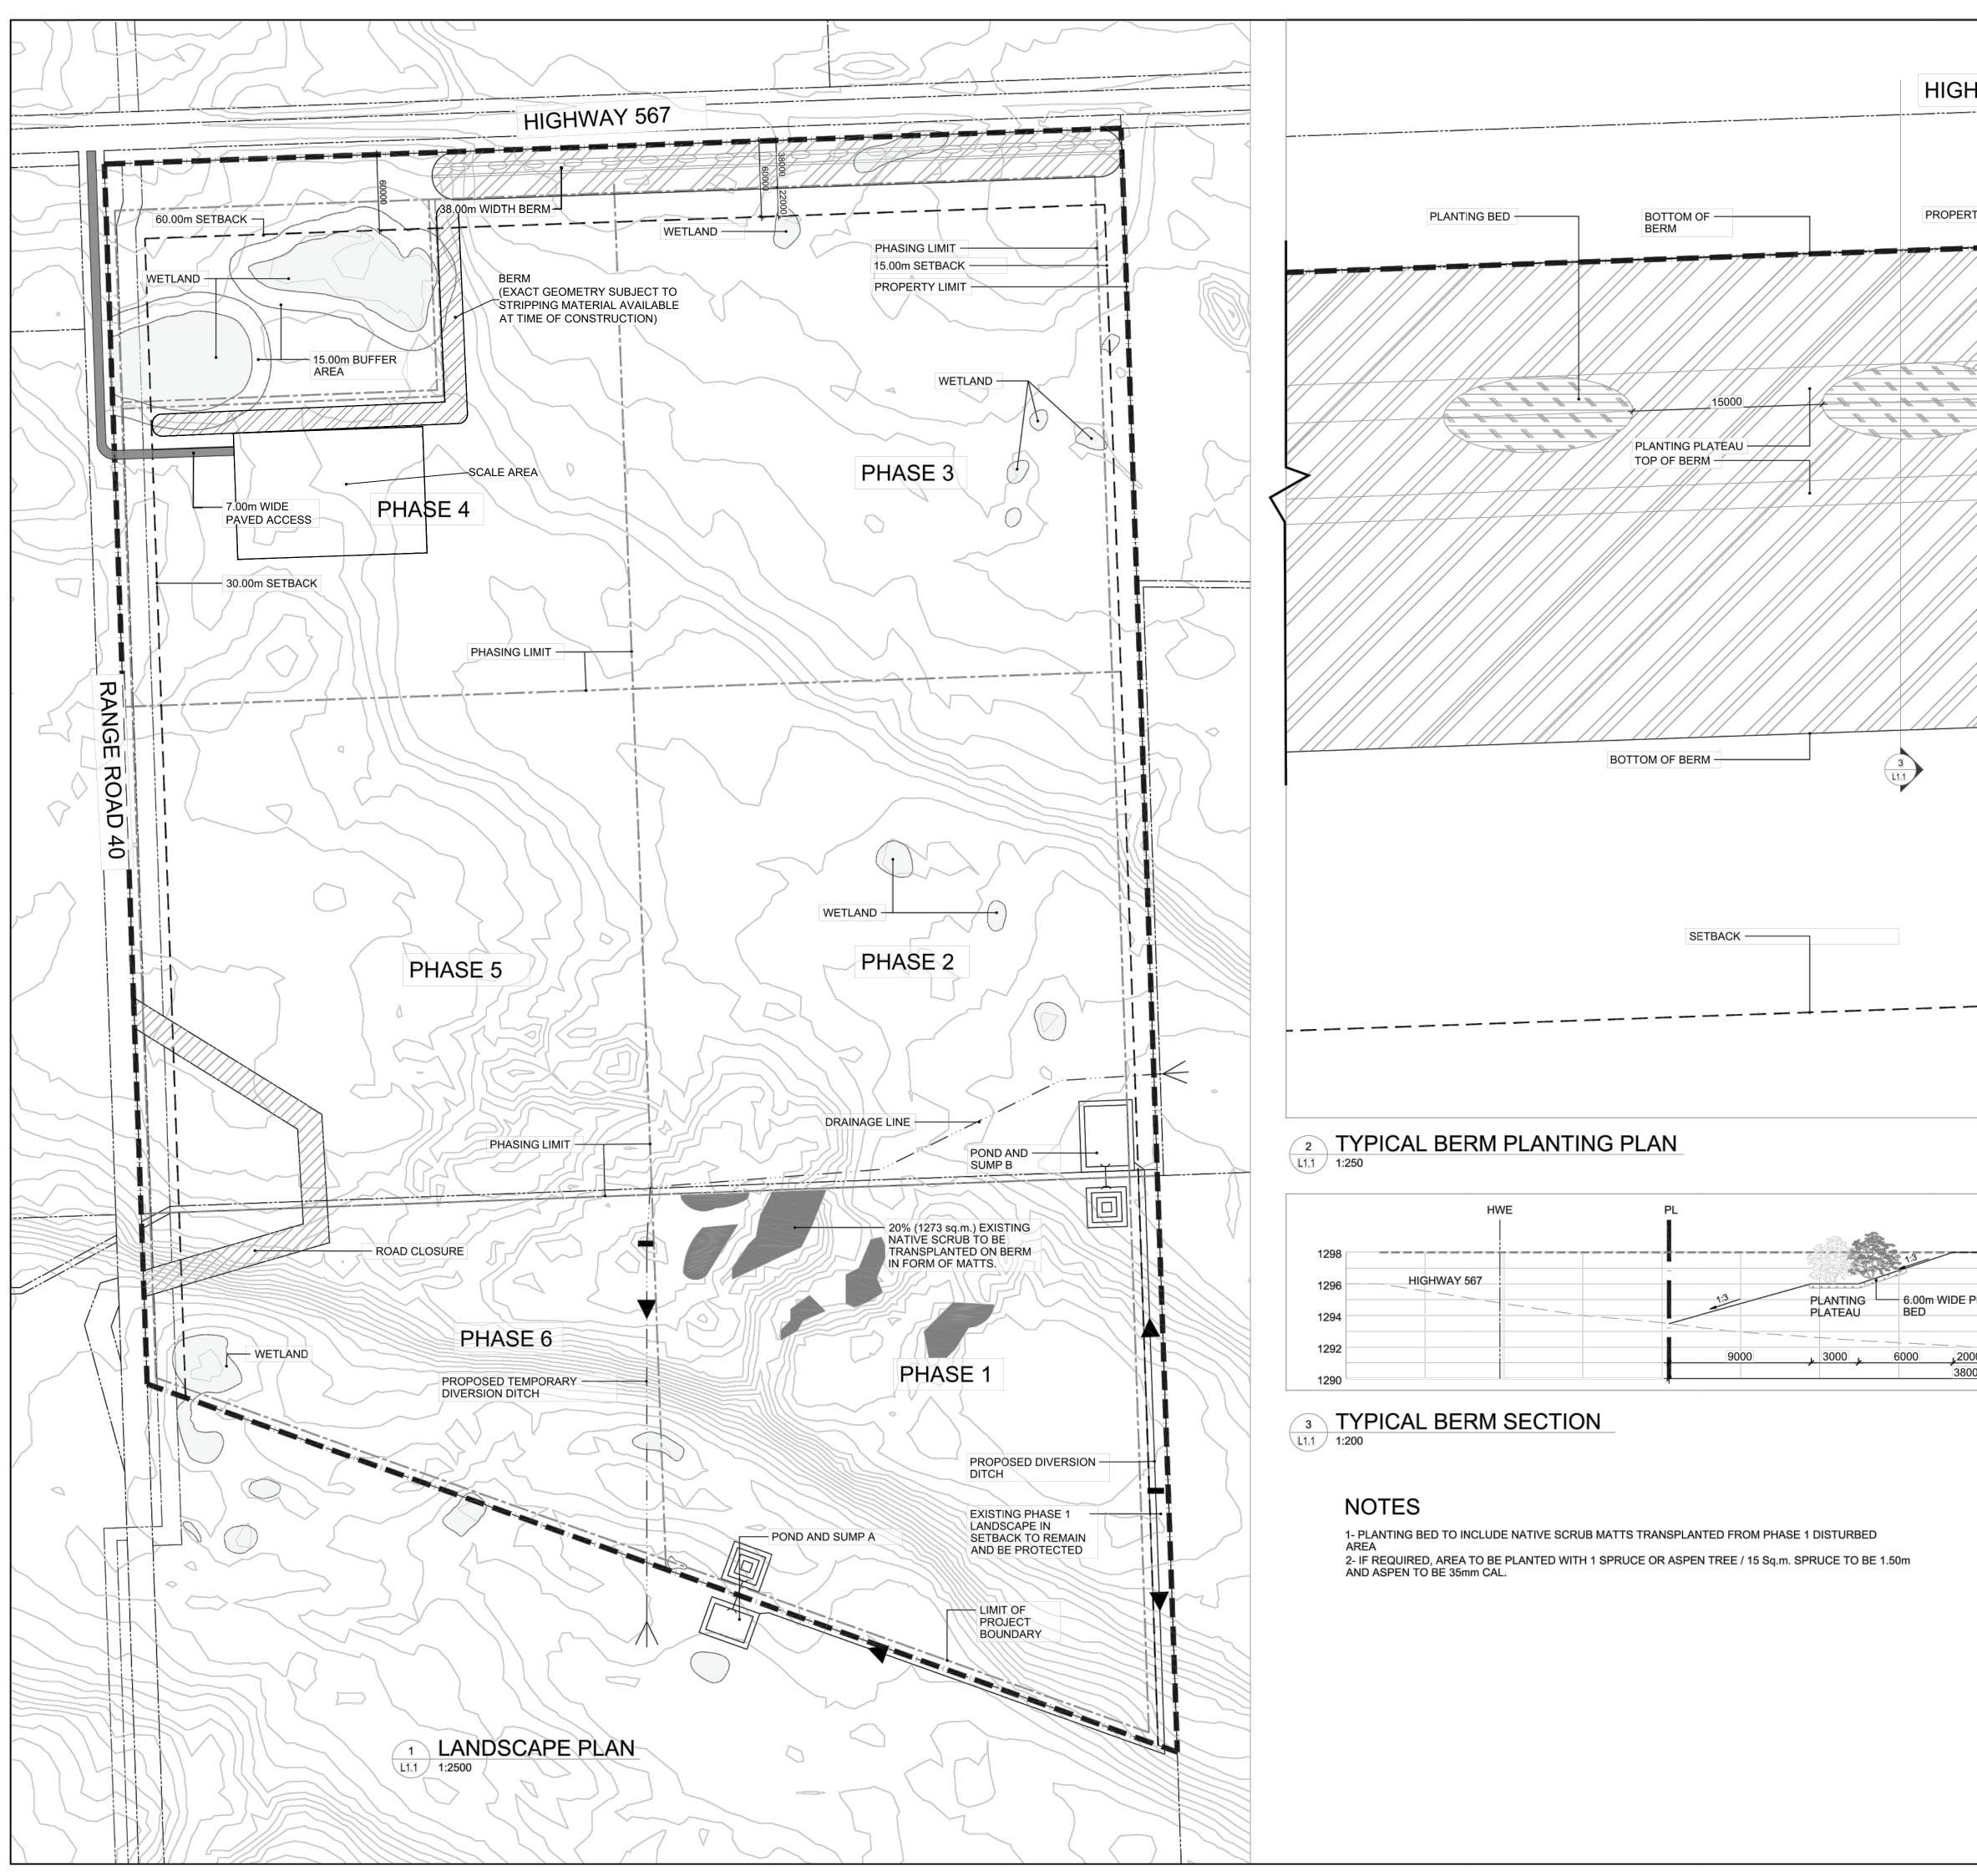

|      | HWE         | PL                     |       |
|------|-------------|------------------------|-------|
| 1298 |             | 13                     |       |
| 1296 | HIGHWAY 567 | 1:3 PLANTING 6.00m WII |       |
| 1294 |             | PLATEAU BED            |       |
| 1292 |             |                        | 2000  |
| 1290 |             |                        | 38000 |

| HWAY 567                                                                         | CLIENT<br>CLIENT<br>CLIENT<br>CLIENT<br>CLIENT<br>CLIENT<br>CLIENT<br>CLIENT<br>CLIENT<br>CLIENT<br>CLIENT<br>CLIENT<br>CLIENT<br>CLIENT<br>CLIENT<br>CLIENT<br>CLIENT<br>CLIENT<br>CLIENT<br>CLIENT<br>CLIENT<br>CLIENT<br>CLIENT<br>CLIENT<br>CLIENT<br>CLIENT<br>CLIENT<br>CLIENT<br>CLIENT<br>CLIENT<br>CLIENT<br>CLIENT<br>CLIENT<br>CLIENT<br>CLIENT<br>CLIENT<br>CLIENT<br>CLIENT<br>CLIENT<br>CLIENT<br>CLIENT<br>CLIENT<br>CLIENT<br>CLIENT<br>CLIENT<br>CLIENT<br>CLIENT<br>CLIENT<br>CLIENT<br>CLIENT<br>CLIENT<br>CLIENT<br>CLIENT<br>CLIENT<br>CLIENT<br>CLIENT<br>CLIENT<br>CLIENT<br>CLIENT<br>CLIENT<br>CLIENT<br>CLIENT<br>CLIENT<br>CLIENT<br>CLIENT<br>CLIENT<br>CLIENT<br>CLIENT<br>CLIENT<br>CLIENT<br>CLIENT<br>CLIENT<br>CLIENT<br>CLIENT<br>CLIENT<br>CLIENT<br>CLIENT<br>CLIENT<br>CLIENT<br>CLIENT<br>CLIENT<br>CLIENT<br>CLIENT<br>CLIENT<br>CLIENT<br>CLIENT<br>CLIENT<br>CLIENT<br>CLIENT<br>CLIENT<br>CLIENT<br>CLIENT<br>CLIENT<br>CLIENT<br>CLIENT<br>CLIENT<br>CLIENT<br>CLIENT<br>CLIENT<br>CLIENT<br>CLIENT<br>CLIENT<br>CLIENT<br>CLIENT<br>CLIENT<br>CLIENT<br>CLIENT<br>CLIENT<br>CLIENT<br>CLIENT<br>CLIENT<br>CLIENT<br>CLIENT<br>CLIENT<br>CLIENT<br>CLIENT<br>CLIENT<br>CLIENT<br>CLIENT<br>CLIENT<br>CLIENT<br>CLIENT<br>CLIENT<br>CLIENT<br>CLIENT<br>CLIENT<br>CLIENT<br>CLIENT<br>CLIENT<br>CLIENT<br>CLIENT<br>CLIENT<br>CLIENT<br>CLIENT<br>CLIENT<br>CLIENT<br>CLIENT<br>CLIENT<br>CLIENT<br>CLIENT<br>CLIENT<br>CLIENT<br>CLIENT<br>CLIENT<br>CLIENT<br>CLIENT<br>CLIENT<br>CLIENT<br>CLIENT<br>CLIENT<br>CLIENT<br>CLIENT<br>CLIENT<br>CLIENT<br>CLIENT<br>CLIENT<br>CLIENT<br>CLIENT<br>CLIENT<br>CLIENT<br>CLIENT<br>CLIENT<br>CLIENT<br>CLIENT<br>CLIENT<br>CLIENT<br>CLIENT<br>CLIENT<br>CLIENT<br>CLIENT<br>CLIENT<br>CLIENT<br>CLIENT<br>CLIENT<br>CLIENT<br>CLIENT<br>CLIENT<br>CLIENT<br>CLIENT<br>CLIENT<br>CLIENT<br>CLIENT<br>CLIENT<br>CLIENT<br>CLIENT<br>CLIENT<br>CLIENT<br>CLIENT<br>CLIENT<br>CLIENT<br>CLIENT<br>CLIENT<br>CLIENT<br>CLIENT<br>CLIENT<br>CLIENT<br>CLIENT<br>CLIENT<br>CLIENT<br>CLIENT<br>CLIENT<br>CLIENT<br>CLIENT<br>CLIENT<br>CLIENT<br>CLIENT<br>CLIENT<br>CLIENT<br>CLIENT<br>CLIENT<br>CLIENT<br>CLIENT<br>CLIENT<br>CLIENT<br>CLIENT<br>CLIENT<br>CLIENT<br>CLIENT<br>CLIENT<br>CLIENT<br>CLIENT<br>CLIENT<br>CLIENT<br>CLIENT<br>CLIENT<br>CLIENT<br>CLIENT<br>CLIENT<br>CLIENT<br>CLIENT<br>CLIENT<br>CLIENT<br>CLIENT<br>CLIENT<br>CLIENT<br>CLIENT<br>CLIENT<br>CLIENT<br>CLIENT<br>CLIENT<br>CLIENT<br>CLIENT<br>CLIENT<br>CLIENT<br>CLIENT<br>CLIENT<br>CLIENT<br>CLIENT<br>CLIENT<br>CLIENT<br>CLIENT<br>CLIENT<br>CLIENT<br>CLIENT<br>CLIENT<br>CLIENT |
|----------------------------------------------------------------------------------|--------------------------------------------------------------------------------------------------------------------------------------------------------------------------------------------------------------------------------------------------------------------------------------------------------------------------------------------------------------------------------------------------------------------------------------------------------------------------------------------------------------------------------------------------------------------------------------------------------------------------------------------------------------------------------------------------------------------------------------------------------------------------------------------------------------------------------------------------------------------------------------------------------------------------------------------------------------------------------------------------------------------------------------------------------------------------------------------------------------------------------------------------------------------------------------------------------------------------------------------------------------------------------------------------------------------------------------------------------------------------------------------------------------------------------------------------------------------------------------------------------------------------------------------------------------------------------------------------------------------------------------------------------------------------------------------------------------------------------------------------------------------------------------------------------------------------------------------------------------------------------------------------------------------------------------------------------------------------------------------------------------------------------------------------------------------------------------------------------------------------------------------------------------------------------------------------------------------------------------------------------------------------------------------------------------------------------------------------------------------------------------------------------------------------------------------------------------------------------------------------------------------------------------------------------------------------------------------------------------------------------------------------------------|
|                                                                                  | W 1/2 SEC 31 TWP 026 RGE 03 W5M   ROCKY VIEW COUNTRY, ALBERTA.   PROPERTY LINE   PROPERTY LINE   PROPERTY LINE   PHASING LIMIT   LEGAL LINE   MAJOR CONTOUR LINE   MINOR CONTOUR LINE   VETLAND   PLANTING BED   PROPOSED TEMPORARY<br>DIVERSION DITCH   PROPOSED TEMPORARY<br>DIVERSION DITCH   PROPOSED ATTENUATION /<br>SETTLEMENT POND   PROPOSED INFILTRATION<br>SUMP (INDICATIVE)                                                                                                                                                                                                                                                                                                                                                                                                                                                                                                                                                                                                                                                                                                                                                                                                                                                                                                                                                                                                                                                                                                                                                                                                                                                                                                                                                                                                                                                                                                                                                                                                                                                                                                                                                                                                                                                                                                                                                                                                                                                                                                                                                                                                                                                                      |
| PLANTING<br>1296<br>1296<br>1296<br>1296<br>1296<br>1292<br>1290<br>1290<br>1290 | Image: state                                                                                                                                                                                                                                                                                                                                                                                                                                                                                                                                                 |